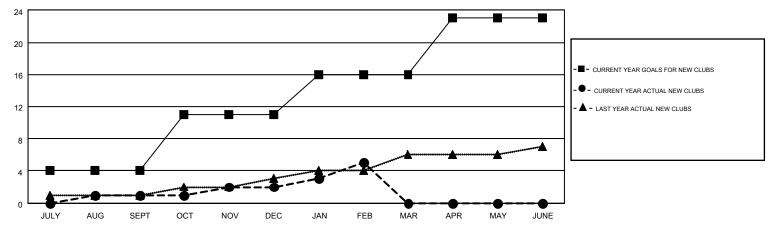

| 260                                    | 428                | -168             |
| OCT/NOV/DEC   | 7                | 1                | 7                | -6               | OCT/NOV/DEC           | 262                | 402                                    | 487                | -85              |
| JAN/FEB/MAR   | 5                | 3                | 2                | 1                | JAN/FEB/MAR           | 186                | 294                                    | 268                | 26               |
| APR/MAY/JUNE  | 7                | 0                | 0                | 0                | APR/MAY/JUNE          | 248                | 0                                      | 0                  | 0                |

## GOALS AND ACTUAL NEW CLUBS CUMULATIVE



## GOALS AND ACTUAL MEMBERS CUMULATIVE



| DROPPED CLUBS: 10  DROPPED MEMBERS |                  | 282 CLUBS OF 530 ADDED 1 OR MORE<br>NEW MEMBERS |                                       | (64.30%)<br>(35.70%) |
|------------------------------------|------------------|-------------------------------------------------|---------------------------------------|----------------------|
| DECEASED CLUB CANCELLED OTHER      | 112<br>81<br>989 | CLICK HERE FOR HEALTH ASSESSMENT DATA           | FAMILY UNIT MEMBERS HEAD OF HOUSEHOLD | 2,369<br>1,143       |
| TOTAL                              | 1,182            |                                                 | NON-HEAD OF HOUSEHOLD                 | 1,226                |