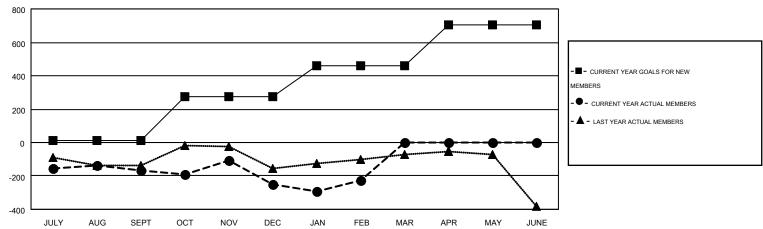

## GOALS AND ACTUAL MEMBERS CUMULATIVE

| DROPPED CLUBS: 10  DROPPED MEMBERS |                  | 282 CLUBS OF 530 ADDED 1 OR MORE<br>NEW MEMBERS |                                       | (64.30%)<br>(35.70%) |
|------------------------------------|------------------|-------------------------------------------------|---------------------------------------|----------------------|
| DECEASED CLUB CANCELLED OTHER      | 112<br>81<br>989 | CLICK HERE FOR HEALTH ASSESSMENT DATA           | FAMILY UNIT MEMBERS HEAD OF HOUSEHOLD | 2,369<br>1,143       |
| TOTAL                              | 1,182            |                                                 | NON-HEAD OF HOUSEHOLD                 | 1,226                |